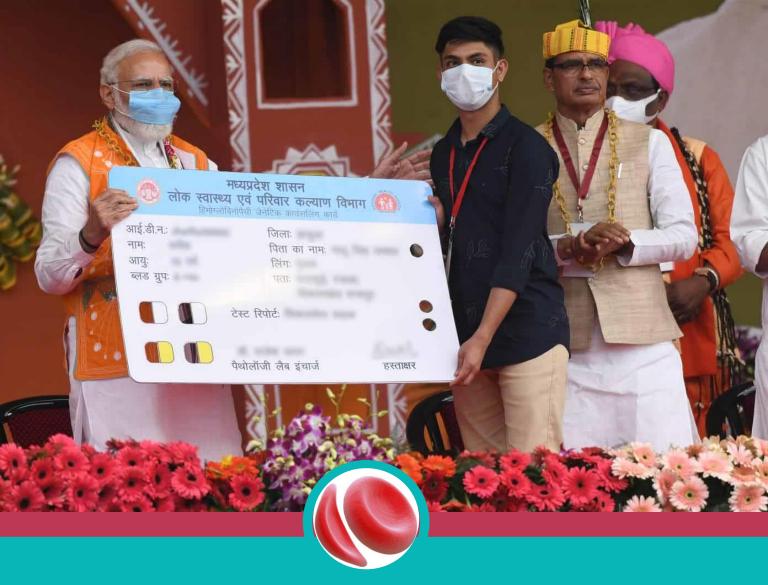

Our aim is to prevent & eradicate monogenic disorders like Sickle Cell Disease & Thalassemia from Earth.

#startupindia

# Genetic Self Counselling Tool GIPCI

**LET US SAVE PRECIOUS LIVES!** 

 $^{\prime\prime}$  Match the GIPCI Cards before Matching the Kundli  $^{\prime\prime}$ 