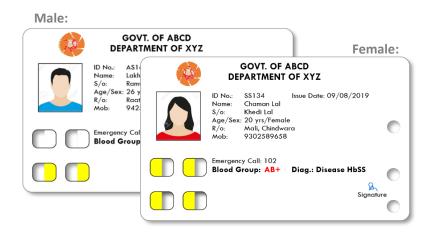

## Color Coded Genetic Inheritance Pattern and Counselling Identification Card

"GIPCI Card fulfils all the NHM GoI Guidelines"

## HOW DOES THE CARD WORK?

Keep one GIPCI card on the other card.

Now turn both cards to see the backside.

See the result. All the lines except the result has cross mark. See through hole appears in front of the result.