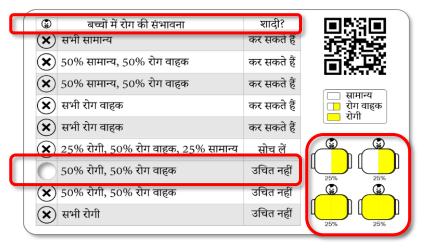

## HOW DOES THE CARD WORK?

Keep one GIPCI card on the other card.

Now turn both cards to see the backside.

See the result. All the lines except the result has cross mark. See through hole appears in front of the result.