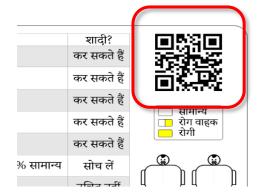

#### **GIPCI Tool includes:**

 Genetic Self Counselling ID, Matching tray, User manual, training material, QR Code based Mobile app

#### **GIPCI Tool includes:**

- Genetic Inheritance Pattern identification & Counselling ID
- Matching tray for ASHA, ANM or health care workers.
- ASHA, ANM or health care workers user manual/training material.
- Mobile app QR Code based match making and 24x7
   video counselling of prospective couple in different languages

### Benefits of using GIPCI cards:

- ✓ No need to spend money on hiring a genetic counsellor.
- ✓ Know the instant result on your own, saving time.
- √Know the possibilities of offspring affected with a genetic disease.
- ✓ Reduce the economic burden related to your health.
- **✓ Automated online Counselling via QR Code.**
- ✓ App and Software assisted card choice for Health professionals also available.
- **✓ Orientation programme** available.