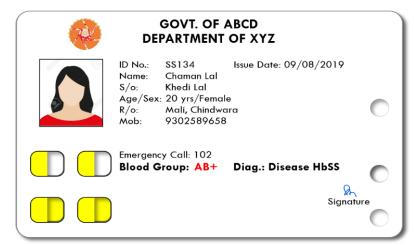

## Color Coded Genetic Inheritance Pattern and Counselling Identification Card

"GIPCI Card fulfils all the NHM GoI Guidelines"

## HOW DOES THE CARD WORK?

Keep one GIPCI card on the other card.

Now turn both cards to see the backside.

See the result. All the lines except the result has cross mark. See through hole appears in front of the result.